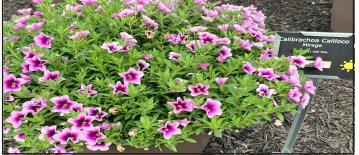

### Calibrachoa Caliloco Mirage

51 Cell Tray | Mounding | H: 6-12" | Westhoff

- Calilocos have unique and novel flower colors & patterns
- 17 colors to choose from in the series