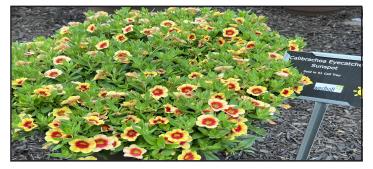

## Dahlia Miss Mandy

- 51 Cell Tray | Mounding | W: 18-24" | Syngenta Flowers
- Timeless beauty & elegance
- 3-4" double blooms