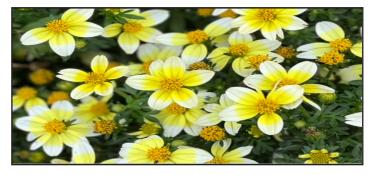

### Bidens Spicy Electric White

51 Cell Tray | Mounding | H: 12" | Kientzler

- Great in hanging baskets & combinations
- Beautiful round habit and early to bloom

Calibrachoa Eyecatcher Sunspot

51 Cell Tray | Mounding | H: 6-12" | Westhoff

- Prominent dark eyes that provide a nice contrast
- Use in pots of all sizes, combinations & in landscapes